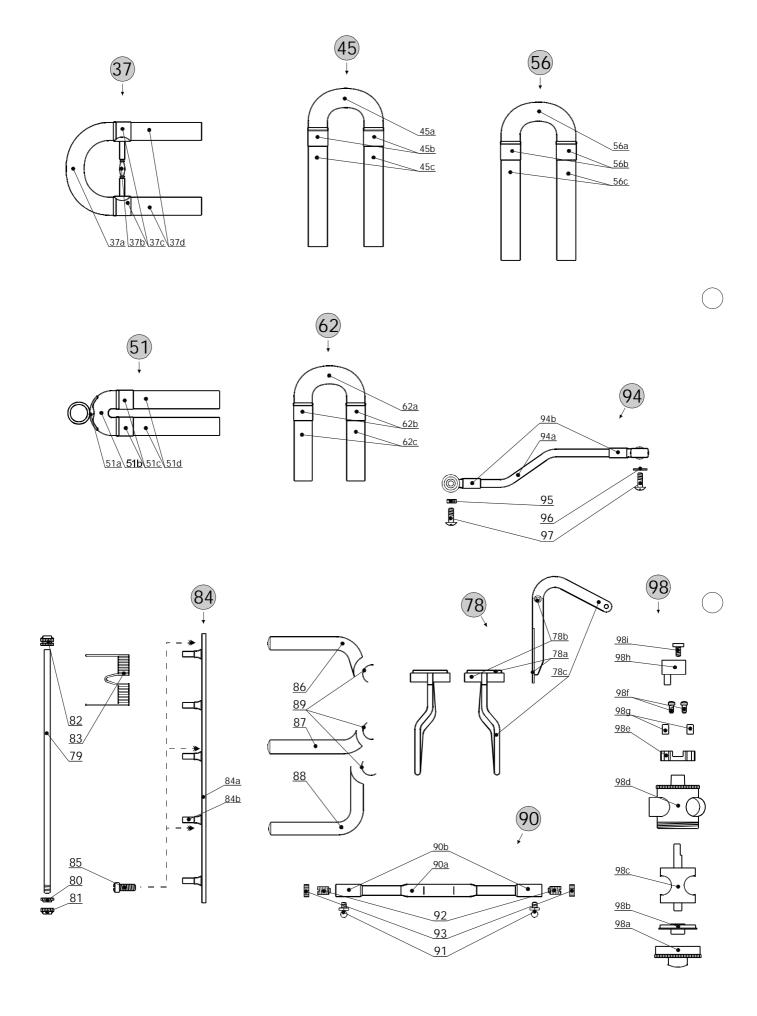

### Parts For V.F.CERVENY BBb Tuba CBB 686-4P.

|      |                   | Parts For V.F.CERVENT BBD Tuba CBB (                               | 000-4F.                                |
|------|-------------------|--------------------------------------------------------------------|----------------------------------------|
| List | # Part #          | Description                                                        | Note                                   |
| 1    | OZV 686BB L       | Bell, engraved with the 'V.F.Cerveny' Logo.                        | For CBB 686-4 models                   |
| '    | OZV 686BB RL      | Bell with Rim, engraved with the 'V.F.Cerveny' Logo.               | For CBB 686-4R models                  |
|      | 1.DIL 681BB L     | Branch I.                                                          |                                        |
| 2    | 1.DIL 681BB KPL   | Branch I complete with Guard, Comb and Connecting Ferrule.         |                                        |
|      | 2.DIL 681BB L     | Branch II.                                                         |                                        |
| 3    | 2.DIL 681BB KPL   | Branch II complete with Guard and Connecting Ferrule.              |                                        |
| 4    | 3.DIL 681BB L     | Branch III.                                                        |                                        |
|      |                   |                                                                    |                                        |
| 5    | 4.DIL 681BB L     | Branch IV.                                                         |                                        |
| 6    | 5.DIL 681BB L     | Branch V.                                                          |                                        |
| 7    | HACEK 681BB PL    | Branch VI (Crook).                                                 |                                        |
| 8    | KAPNA 1.D 681BB L | Bottom Bend Guard.                                                 |                                        |
| 9    | HREBEN VC PL      | Bottom Bend Guard Comb.                                            |                                        |
| 10   | KAPNA 2.D 681BB L | Branch II Guard.                                                   |                                        |
| 11   | SK 681BB/1 Z2 L   | Connecting Ferrule, Bell - to - Branch I.                          |                                        |
| 12   | SK 681BB/2 Z2 L   | Connecting Ferrule, Branch I - to - Branch II.                     |                                        |
| 13   | SK 681BB/3 Z2 L   | Connecting Ferrule, Branch II - to - Branch III.                   |                                        |
|      |                   |                                                                    |                                        |
| 14   | SK 681BB/4 Z2 L   | Connecting Ferrule, Branch III - to - Branch IV.                   |                                        |
| 15   | SK 681BB/5 Z2 L   | Connecting Ferrule, Branch IV - to - Branch V.                     |                                        |
| 16   | H 077HX L         | Strap Ring with Plate, Branch I.                                   |                                        |
| 17   | H 075HX L         | Strap Ring with Plate, Bell.                                       |                                        |
| 18   | T 039P L          | Cardholder Socket.                                                 |                                        |
| 19   | S 040P            | Cardholder Screw, lacquer.                                         |                                        |
| 20   | OPK 05/VC P       | Thumb Ring, lacquer.                                               |                                        |
| 21   | S 654P H          | Thumb Ring Retaining Nut, lacquer.                                 |                                        |
| 22   | S 655P L          | Thumb Ring Socket.                                                 |                                        |
|      | P 169 L           |                                                                    |                                        |
| 23   |                   | Thumb Ring Socket Plate.                                           |                                        |
| 24   | C 004HP KL        | Brace with Plates, Bell - to - Branch II.                          | Brace Length to be specified.          |
| 25   | C 014HP KL        | Brace with Plates, Branch I - to - Branch III (Bell side).         | Brace Length to be specified.          |
| 26   | C 003HP KL        | Brace with Plates, Branch I - to - Branch III.                     | Brace Length to be specified.          |
| 27   | C 003HP KL        | Brace with Plates, Branch II - to - Branch IV.                     | Brace Length to be specified.          |
| 28   | C 004HP KL        | Brace with Plates, Branch II - to - Branch IV (Bell side).         | Brace Length to be specified.          |
| 29   | C 004HP KL        | Brace with Plates, Branch III - to - Branch V (Bell side).         | Brace Length to be specified.          |
| 30   | C 003HP KL        | Brace with Plates, Branch III - to - Branch V (Bottom side).       | Brace Length to be specified.          |
|      | C 003HP KL        | Brace with Plates, Branch III - to - 4th Slide Offset Tube, large. | Brace Length to be specified.          |
|      | C 003HP KL        | Brace with Plates, Branch IV - to - 4th Slide Crook, large.        | Brace Length to be specified.          |
| 33   | C 028HP KL        | Brace with Plates, Branch IV - to - 1st Slide.                     | Brace Length to be specified.          |
| 34   |                   |                                                                    | <u> </u>                               |
|      | C 013HP KL        | Brace with Plates, Branch V - to - 3rd Slide Offset Tube.          | Brace Length to be specified.          |
| 35   | O 369 L           | Brace without Plates, Branch I - to - Tuning Slide.                |                                        |
| 36   | P 145 A PR.27 L   | Plate of Brace, Branch I - to - Tuning Slide (1 of 2pcs).          |                                        |
| 37   | LS 681BB PK       | BBb Tuning Slide complete, lacquer.                                | Outer Tubing to be ordered separately. |
| 37a  | OH 09 L           | BBb Tuning Slide Bow.                                              |                                        |
| 37b  | C 064HP KL        | BBb Tuning Slide Brace with Plates.                                |                                        |
| 37c  | HTA 020 P12 Z2 L  | BBb Tuning Slide Ferrule (1 of 2pcs).                              |                                        |
| 37d  | THE 095 P12 L     | BBb Tuning Slide Inner Tubing (1 of 2pcs).                         |                                        |
| 38   | THA 095 P12 Z2 L  | BBb Tuning Slide Outer Tubing (1 of 2pcs).                         |                                        |
| 39   | KV 012 L          | BBb Tuning Slide Outer Tubing Ring (1 of 2pcs).                    |                                        |
| 37   |                   |                                                                    |                                        |
| 40   | K 12D Z2 L        | Connecting Ferrule, at the Valve Casing sides (1 of 2pcs).         |                                        |
| 41   | K 12D Z2 L        | Connecting Ferrule, 1st Slide - to - 1st Valve Casing (1 of 2pcs). |                                        |
| 42   | KO MA 1.V 681BB L | 1st Slide Crook, small.                                            |                                        |
| 43   | THA 120 P12 Z2 L  | 1st Slide Outer Tubing (1 of 2pcs).                                |                                        |
| 44   | KV 012 L          | 1st Slide Outer Tubing Ring (1 of 2pcs).                           |                                        |
| 45   | SN 681BB 1PK      | 1st Slide complete, lacquer.                                       | Outer Tubing to be ordered separately. |
|      |                   |                                                                    | Cater rubing to be ordered separatery. |
|      | OBL 1.V 681BB L   | 1st Slide Bow.                                                     |                                        |
|      | HTA 020 P12 Z2 L  | 1st Slide Ferrule (1 of 2pcs).                                     |                                        |
|      | THE 120 P12 L     | 1st Slide Inner Tubing (1 of 2pcs).                                |                                        |
| 46   | C 037HP KL        | 1st Slide Brace with Plates.                                       |                                        |
| 47   | KO VE 1.V 681BB L | 1st Slide Crook, large.                                            |                                        |
| 48   | K 12K Z2 L        | Valve Casings Connecting Ferrule (1 of 3pcs).                      |                                        |
| 49   | THA 110 P12 Z2 L  | 2nd Slide Outer Tubing (1 of 2pcs).                                |                                        |
| 50   | KV 012 L          | 2nd Slide Outer Tubing Ring (1 of 2pcs).                           |                                        |
| 51   | SN 681BB 2PK      | 2nd Slide complete, lacquer.                                       | Outer Tubing to be ordered separately. |
|      |                   |                                                                    | outer rubing to be ordered separately. |
|      | H 053P L          | 2nd Slide Bow Pull Ring with Plate.                                |                                        |
|      | OBL 2.V 681BB L   | 2nd Slide Bow.                                                     |                                        |
| 51c  | HTA 020 P12 Z2 L  | 2nd Slide Ferrule (1 of 2pcs).                                     |                                        |
|      |                   |                                                                    |                                        |