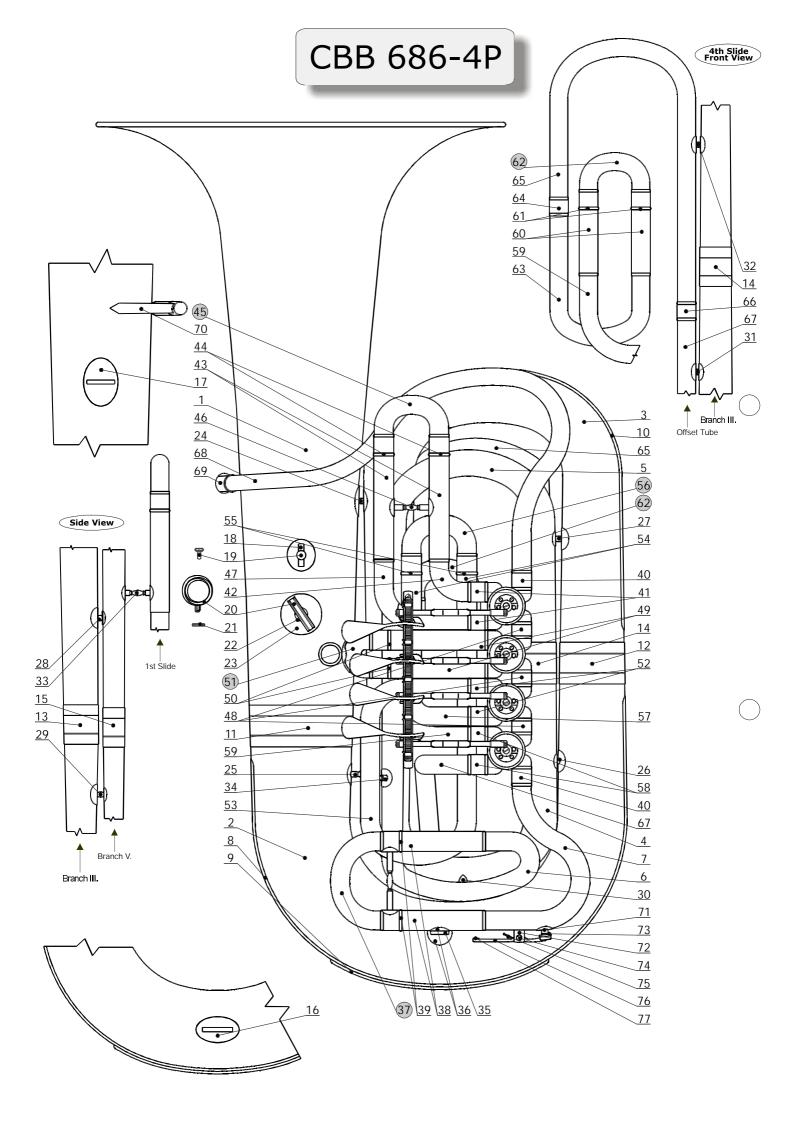

# CBB 686-4P

### Parts For V.F.CERVENY BBb Tuba CBB 686-4P.

|      |                   | Parts For V.F.CERVENT BBD Tuba CBB (                               | 000-4F.                                |
|------|-------------------|--------------------------------------------------------------------|----------------------------------------|
| List | # Part #          | Description                                                        | Note                                   |
| 1    | OZV 686BB L       | Bell, engraved with the 'V.F.Cerveny' Logo.                        | For CBB 686-4 models                   |
| '    | OZV 686BB RL      | Bell with Rim, engraved with the 'V.F.Cerveny' Logo.               | For CBB 686-4R models                  |
|      | 1.DIL 681BB L     | Branch I.                                                          |                                        |
| 2    | 1.DIL 681BB KPL   | Branch I complete with Guard, Comb and Connecting Ferrule.         |                                        |
|      | 2.DIL 681BB L     | Branch II.                                                         |                                        |
| 3    | 2.DIL 681BB KPL   | Branch II complete with Guard and Connecting Ferrule.              |                                        |
| 4    | 3.DIL 681BB L     | Branch III.                                                        |                                        |
|      |                   |                                                                    |                                        |
| 5    | 4.DIL 681BB L     | Branch IV.                                                         |                                        |
| 6    | 5.DIL 681BB L     | Branch V.                                                          |                                        |
| 7    | HACEK 681BB PL    | Branch VI (Crook).                                                 |                                        |
| 8    | KAPNA 1.D 681BB L | Bottom Bend Guard.                                                 |                                        |
| 9    | HREBEN VC PL      | Bottom Bend Guard Comb.                                            |                                        |
| 10   | KAPNA 2.D 681BB L | Branch II Guard.                                                   |                                        |
| 11   | SK 681BB/1 Z2 L   | Connecting Ferrule, Bell - to - Branch I.                          |                                        |
| 12   | SK 681BB/2 Z2 L   | Connecting Ferrule, Branch I - to - Branch II.                     |                                        |
| 13   | SK 681BB/3 Z2 L   | Connecting Ferrule, Branch II - to - Branch III.                   |                                        |
|      |                   |                                                                    |                                        |
| 14   | SK 681BB/4 Z2 L   | Connecting Ferrule, Branch III - to - Branch IV.                   |                                        |
| 15   | SK 681BB/5 Z2 L   | Connecting Ferrule, Branch IV - to - Branch V.                     |                                        |
| 16   | H 077HX L         | Strap Ring with Plate, Branch I.                                   |                                        |
| 17   | H 075HX L         | Strap Ring with Plate, Bell.                                       |                                        |
| 18   | T 039P L          | Cardholder Socket.                                                 |                                        |
| 19   | S 040P            | Cardholder Screw, lacquer.                                         |                                        |
| 20   | OPK 05/VC P       | Thumb Ring, lacquer.                                               |                                        |
| 21   | S 654P H          | Thumb Ring Retaining Nut, lacquer.                                 |                                        |
| 22   | S 655P L          | Thumb Ring Socket.                                                 |                                        |
|      | P 169 L           |                                                                    |                                        |
| 23   |                   | Thumb Ring Socket Plate.                                           |                                        |
| 24   | C 004HP KL        | Brace with Plates, Bell - to - Branch II.                          | Brace Length to be specified.          |
| 25   | C 014HP KL        | Brace with Plates, Branch I - to - Branch III (Bell side).         | Brace Length to be specified.          |
| 26   | C 003HP KL        | Brace with Plates, Branch I - to - Branch III.                     | Brace Length to be specified.          |
| 27   | C 003HP KL        | Brace with Plates, Branch II - to - Branch IV.                     | Brace Length to be specified.          |
| 28   | C 004HP KL        | Brace with Plates, Branch II - to - Branch IV (Bell side).         | Brace Length to be specified.          |
| 29   | C 004HP KL        | Brace with Plates, Branch III - to - Branch V (Bell side).         | Brace Length to be specified.          |
| 30   | C 003HP KL        | Brace with Plates, Branch III - to - Branch V (Bottom side).       | Brace Length to be specified.          |
|      | C 003HP KL        | Brace with Plates, Branch III - to - 4th Slide Offset Tube, large. | Brace Length to be specified.          |
|      | C 003HP KL        | Brace with Plates, Branch IV - to - 4th Slide Crook, large.        | Brace Length to be specified.          |
| 33   | C 028HP KL        | Brace with Plates, Branch IV - to - 1st Slide.                     | Brace Length to be specified.          |
| 34   |                   |                                                                    | <u> </u>                               |
|      | C 013HP KL        | Brace with Plates, Branch V - to - 3rd Slide Offset Tube.          | Brace Length to be specified.          |
| 35   | O 369 L           | Brace without Plates, Branch I - to - Tuning Slide.                |                                        |
| 36   | P 145 A PR.27 L   | Plate of Brace, Branch I - to - Tuning Slide (1 of 2pcs).          |                                        |
| 37   | LS 681BB PK       | BBb Tuning Slide complete, lacquer.                                | Outer Tubing to be ordered separately. |
| 37a  | OH 09 L           | BBb Tuning Slide Bow.                                              |                                        |
| 37b  | C 064HP KL        | BBb Tuning Slide Brace with Plates.                                |                                        |
| 37c  | HTA 020 P12 Z2 L  | BBb Tuning Slide Ferrule (1 of 2pcs).                              |                                        |
| 37d  | THE 095 P12 L     | BBb Tuning Slide Inner Tubing (1 of 2pcs).                         |                                        |
| 38   | THA 095 P12 Z2 L  | BBb Tuning Slide Outer Tubing (1 of 2pcs).                         |                                        |
| 39   | KV 012 L          | BBb Tuning Slide Outer Tubing Ring (1 of 2pcs).                    |                                        |
| 37   |                   |                                                                    |                                        |
| 40   | K 12D Z2 L        | Connecting Ferrule, at the Valve Casing sides (1 of 2pcs).         |                                        |
| 41   | K 12D Z2 L        | Connecting Ferrule, 1st Slide - to - 1st Valve Casing (1 of 2pcs). |                                        |
| 42   | KO MA 1.V 681BB L | 1st Slide Crook, small.                                            |                                        |
| 43   | THA 120 P12 Z2 L  | 1st Slide Outer Tubing (1 of 2pcs).                                |                                        |
| 44   | KV 012 L          | 1st Slide Outer Tubing Ring (1 of 2pcs).                           |                                        |
| 45   | SN 681BB 1PK      | 1st Slide complete, lacquer.                                       | Outer Tubing to be ordered separately. |
|      |                   |                                                                    | Cater rubing to be ordered separatery. |
|      | OBL 1.V 681BB L   | 1st Slide Bow.                                                     |                                        |
|      | HTA 020 P12 Z2 L  | 1st Slide Ferrule (1 of 2pcs).                                     |                                        |
|      | THE 120 P12 L     | 1st Slide Inner Tubing (1 of 2pcs).                                |                                        |
| 46   | C 037HP KL        | 1st Slide Brace with Plates.                                       |                                        |
| 47   | KO VE 1.V 681BB L | 1st Slide Crook, large.                                            |                                        |
| 48   | K 12K Z2 L        | Valve Casings Connecting Ferrule (1 of 3pcs).                      |                                        |
| 49   | THA 110 P12 Z2 L  | 2nd Slide Outer Tubing (1 of 2pcs).                                |                                        |
| 50   | KV 012 L          | 2nd Slide Outer Tubing Ring (1 of 2pcs).                           |                                        |
| 51   | SN 681BB 2PK      | 2nd Slide complete, lacquer.                                       | Outer Tubing to be ordered separately. |
|      |                   |                                                                    | outer rubing to be ordered separately. |
|      | H 053P L          | 2nd Slide Bow Pull Ring with Plate.                                |                                        |
|      | OBL 2.V 681BB L   | 2nd Slide Bow.                                                     |                                        |
| 51c  | HTA 020 P12 Z2 L  | 2nd Slide Ferrule (1 of 2pcs).                                     |                                        |
|      |                   |                                                                    |                                        |